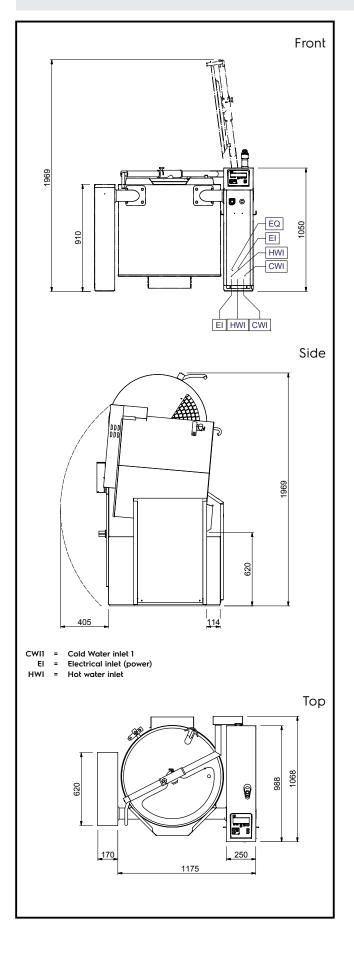

| 400 V/3N ph/50-60 Hz<br>37.5 kW |
|---------------------------------|
|                                 |
| 620 mm                          |
|                                 |
| 30 °C<br>121 °C                 |
| 742 mm<br>555 mm                |
| 1345 mm                         |
| 1070 mm                         |
| 1050 mm                         |
| 200 It<br>Automatic<br>Front    |
|                                 |